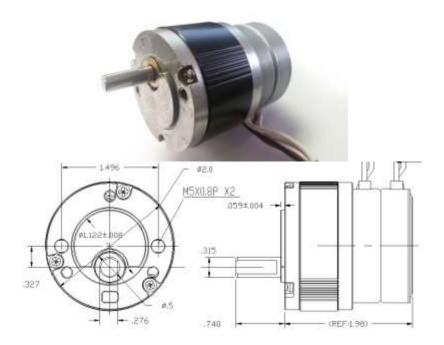

## Permanent Magnet Synchronous AC Gear Motor- Model 550 HT

High Load permanent magnet motor suitable for demanding applications. It is electrically reversible and available in output speeds from .25RPM up to 120 RPM.

## **Model 550HT Features**

- Tough Extruded Aluminum gear housing
- Die cast end covers
- Oil impregnated output shaft bearings
- All metal gearing
- First stage gears are helical for lower noise
- UL/CUL & CSA Recognized
- Leads- As required

## Specifications

- Continuous torque rating from 69 oz. in (5 Kg-Cm) up to 416 oz. in. (30 Kg-Cm)-ratio dependent
- Available with either .236 in.(6mm) or .315 in. (8mm) diameter shaft with flat
- Available in 12V, 24V, 115V & 230 V
- Designed for 50Hz, 60Hz or 60/50Hz applications
- Input 5 Watts
- Rotor Speed 720 RPM